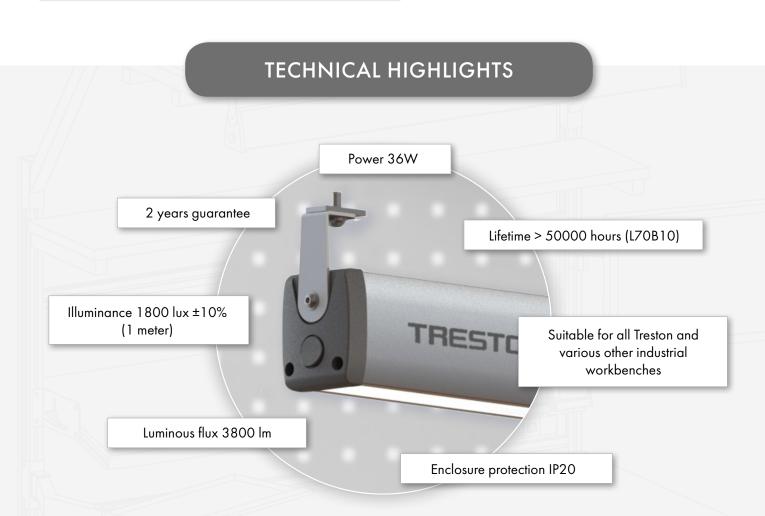

Treston IntoLite LED is designed and manufactured in Finland. Good quality, bright and long lasting light. Light with basic features and capability to give optimal light to workstation.

| Name                 | Dimensions mm | Code   |
|----------------------|---------------|--------|
| Treston IntoLite LED | 850 x 67 x 80 | TIL850 |