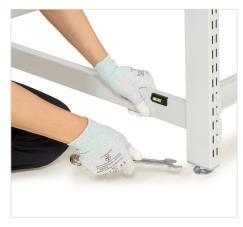

## **MODULAR TRESTON FIFO FLOW RACK**

is the easiest and most efficient solution on the market

**No tools needed** to easily modify for different size bins and items.

Quick and easy to assemble and adjust. Only an allen key needed to assemble. An included magnetic spirit level helps when levelling the feet with a wrench.