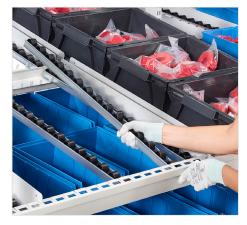

## **MODULAR TRESTON FIFO FLOW RACK**

is the easiest and most efficient solution on the market

**No tools needed** to easily modify for different size bins and items.

Quick and easy to assemble and adjust. Only an allen key needed to assemble. An included magnetic spirit level helps when levelling the feet with a wrench.