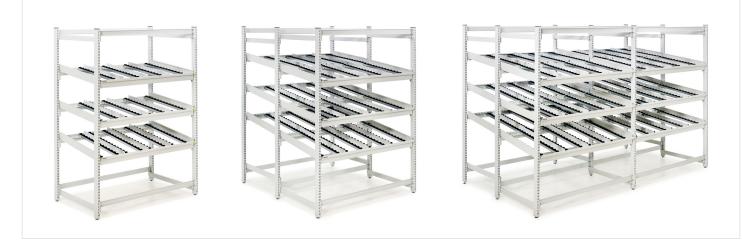

## **MODULAR TRESTON FIFO FLOW RACK**

is the easiest and most efficient solution on the market

**No tools needed** to easily modify for different size bins and items.

Quick and easy to assemble and adjust. Only an allen key needed to assemble. An included magnetic spirit level helps when levelling the feet with a wrench.

**Easy to accessorize**, wide selection of accessories. Can be turned into a workstation with an additional shelf.

**Extendable** with rear and side modules – with as many modules as needed.