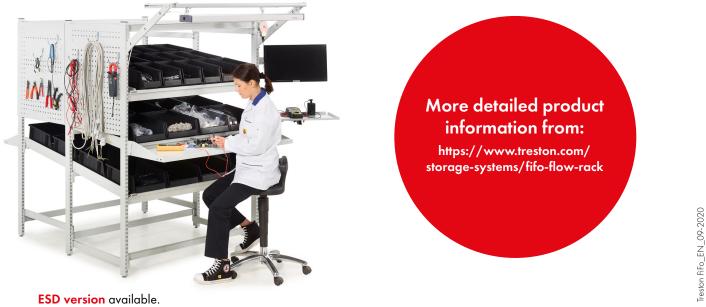

**Easy to accessorize**, wide selection of accessories. Can be turned into a workstation with an additional shelf.

**Extendable** with rear and side modules – with as many modules as needed.