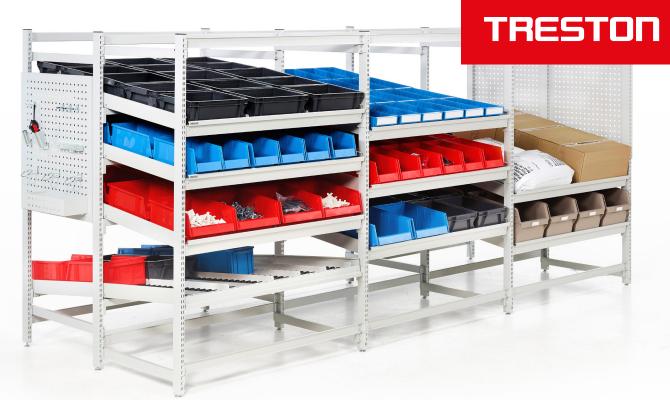

## FiFo shelving and storage solution

At an assembly, repair or packing station, time is easily waisted on searching for the right items, going back and forth between the warehouse and the station, and missing items caused by poor inventory. You can now improve operations and increase efficiency with the Treston FiFo Flow Rack shelving, storage and picking solution.

- Works as a mini stock nearby the production, assembly, repair or packing station
- ✓ Needed parts always easily at hand
- Oldest components available first
- Helps visually keep the inventory at a good level

## **MODULAR TRESTON FIFO FLOW RACK**

is the easiest and most efficient solution on the market

**No tools needed** to easily modify for different size bins and items.

Quick and easy to assemble and adjust. Only an allen key needed to assemble. An included magnetic spirit level helps when levelling the feet with a wrench.

**Easy to accessorize**, wide selection of accessories. Can be turned into a workstation with an additional shelf.

**Extendable** with rear and side modules – with as many modules as needed.