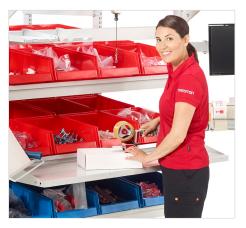

## FiFo shelving and storage solution

At an assembly, repair or packing station, time is easily waisted on searching for the right items, going back and forth between the warehouse and the station, and missing items caused by poor inventory. You can now improve operations and increase efficiency with the Treston FiFo Flow Rack shelving, storage and picking solution.

- Works as a mini stock nearby the production, assembly, repair or packing station
- ✓ Needed parts always easily at hand
- Oldest components available first
- Helps visually keep the inventory at a good level